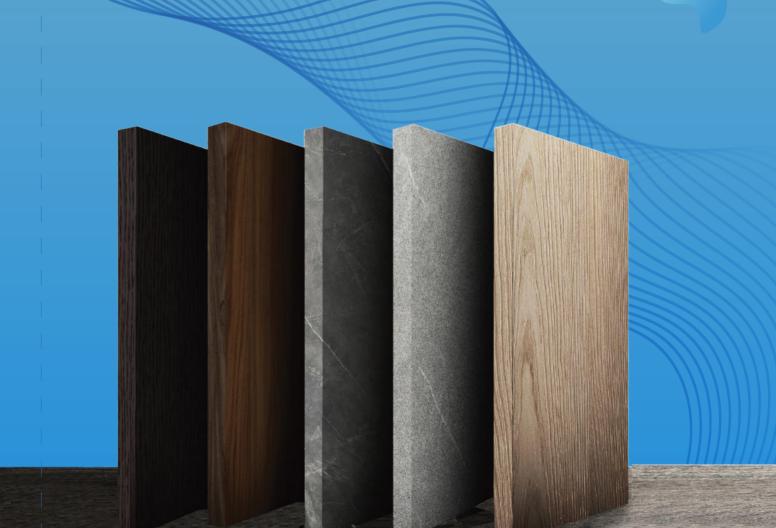

Email: Mail@phucmygia.vn Website: www.phucmygia.vn

Phuc My Gia boasts a large-scale production facility equipped with advanced surface treatment capabilities for a wide range of wood panels, including particleboard (PB), MDF, HDF, multi-layer solid wood panels, fire-resistant boards, and moisture-resistant boards.

Our experienced factory team utilizes specialized techniques, with experts precisely adjusting pressure and flexibly controlling temperature systems to ensure superior pressing and lamination quality across all panel types. We maintain rigorous inspection standards for our decorative panels, guaranteeing a flawless surface that is flat, free from glue marks, wrinkles, dents, cracks, blistering, and carbonization. Over the years, we have continuously optimized and upgraded our resource allocation to support sustainable and stable growth, consistently exceeding industry standards. We meticulously monitor and source from the best supply chains to ensure our position as a leading Melamine furniture supplier in Vietnam.